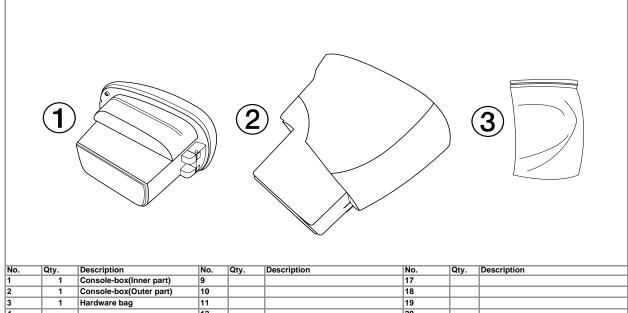

### **Kit Overview**

| 3 | 1 | Hardware bag | 11 |  | 19 |  |
|---|---|--------------|----|--|----|--|
| 4 |   |              | 12 |  | 20 |  |
| 5 |   |              | 13 |  | 21 |  |
| 6 |   |              | 14 |  | 22 |  |
| 7 |   |              | 15 |  | 23 |  |
| 8 |   |              | 16 |  | 24 |  |